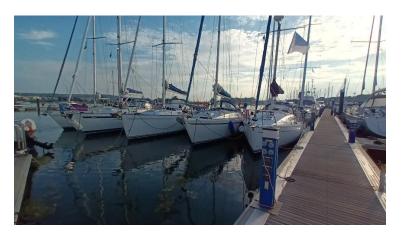

## Cruise in Company to Bembridge 10-11 June

Our Annual Cruise in Company around the back of the Island commenced on Saturday at 0900 as 5 Moody yachts gathered off Yarmouth and Jim Coombs announced the start on Channel 77.

We had easterly wind for much of the way and most of us had to put a reef in off St. Catherine's point. The sun shone all the way round and on arrival in Bembridge we were joined by 2 more boats who sailed there directly. Giving us a total of 17 sailors and one ships dog.