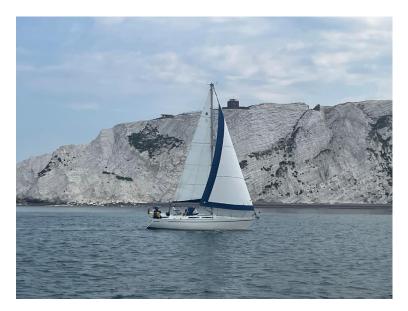

## Cruise in Company to Bembridge 10-11 June

Our Annual Cruise in Company around the back of the Island commenced on Saturday at 0900 as 5 Moody yachts gathered off Yarmouth and Jim Coombs announced the start on Channel 77.

We had easterly wind for much of the way and most of us had to put a reef in off St. Catherine's point. The sun shone all the way round and on arrival in Bembridge we were joined by 2 more boats who sailed there directly. Giving us a total of 17 sailors and one ships dog.